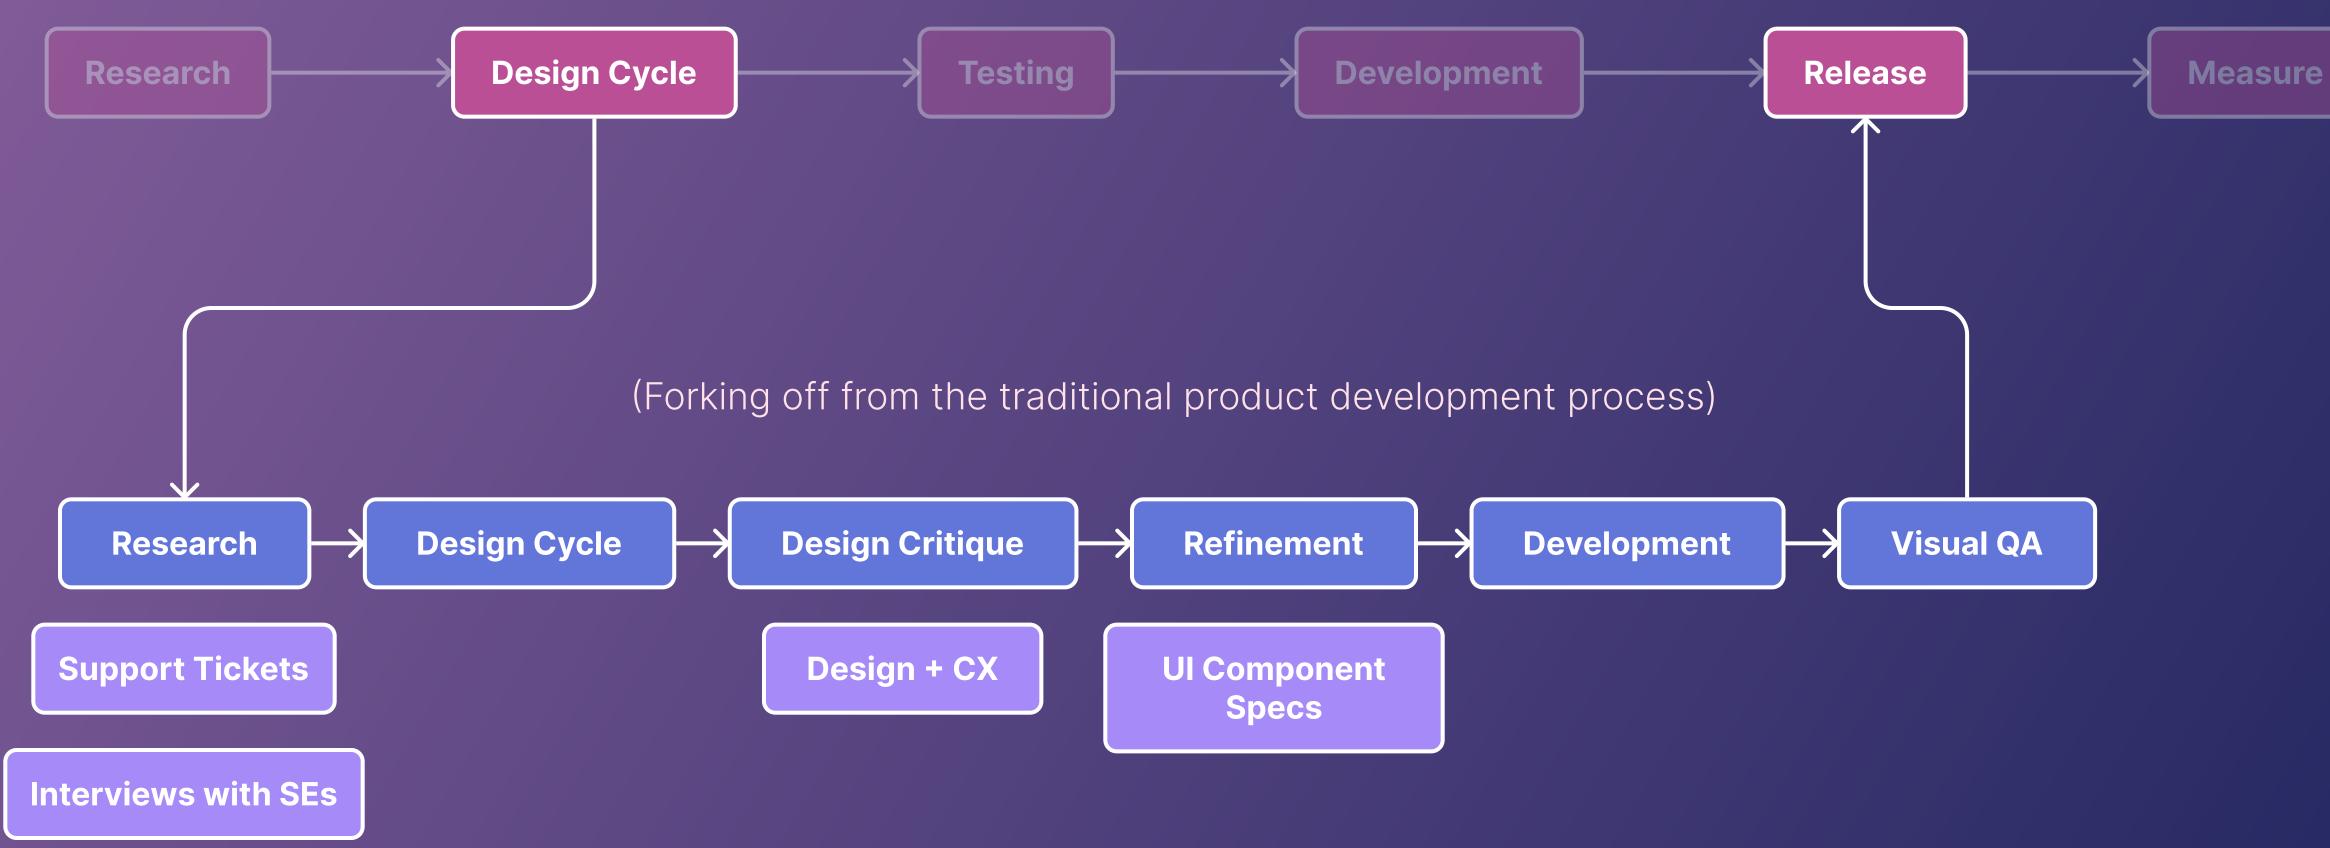

### Goal

Strategically migrate pages to React while maintaining alignment with our current Product roadmap to avoid any disruptions to feature delivery.

**Atypical Design Process** 

# **The Design Process**

(Typical product development process for a new feature)

#### Atypical Design Process

### Atypical Design Process