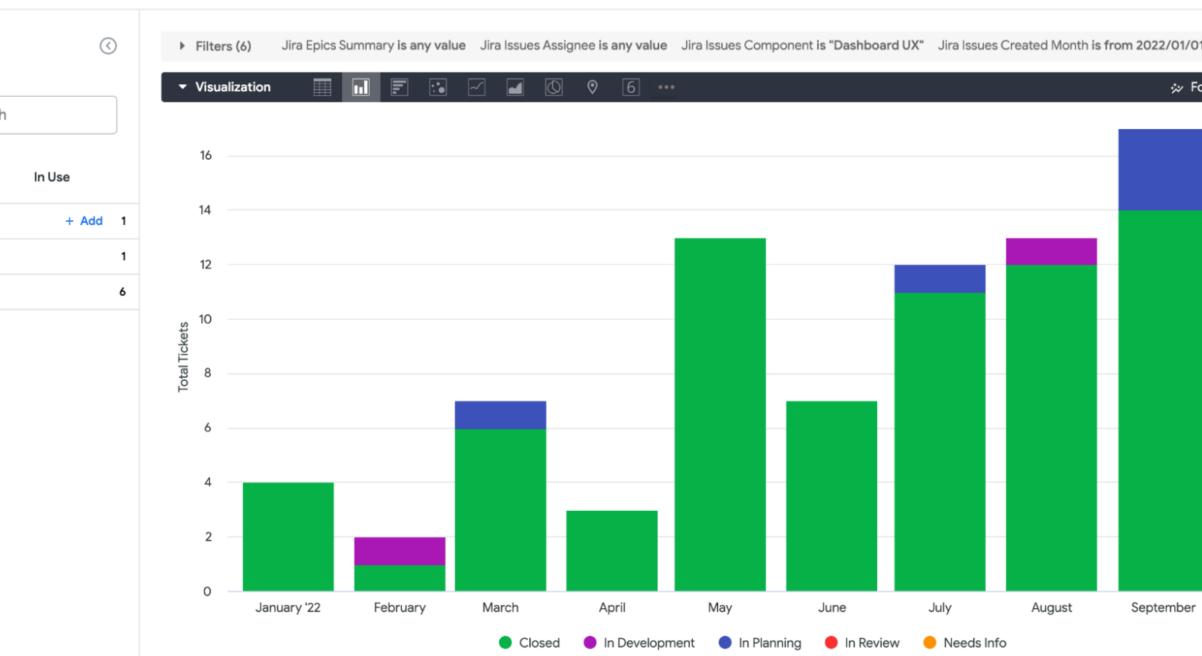

# Measuring the impact of the migration and our design system

- We can now react quicker to customer pain points and bugs.
- This means we can prevent tickets from sitting in Review for too long.
- The # of tickets closed per month has been trending up month over month.