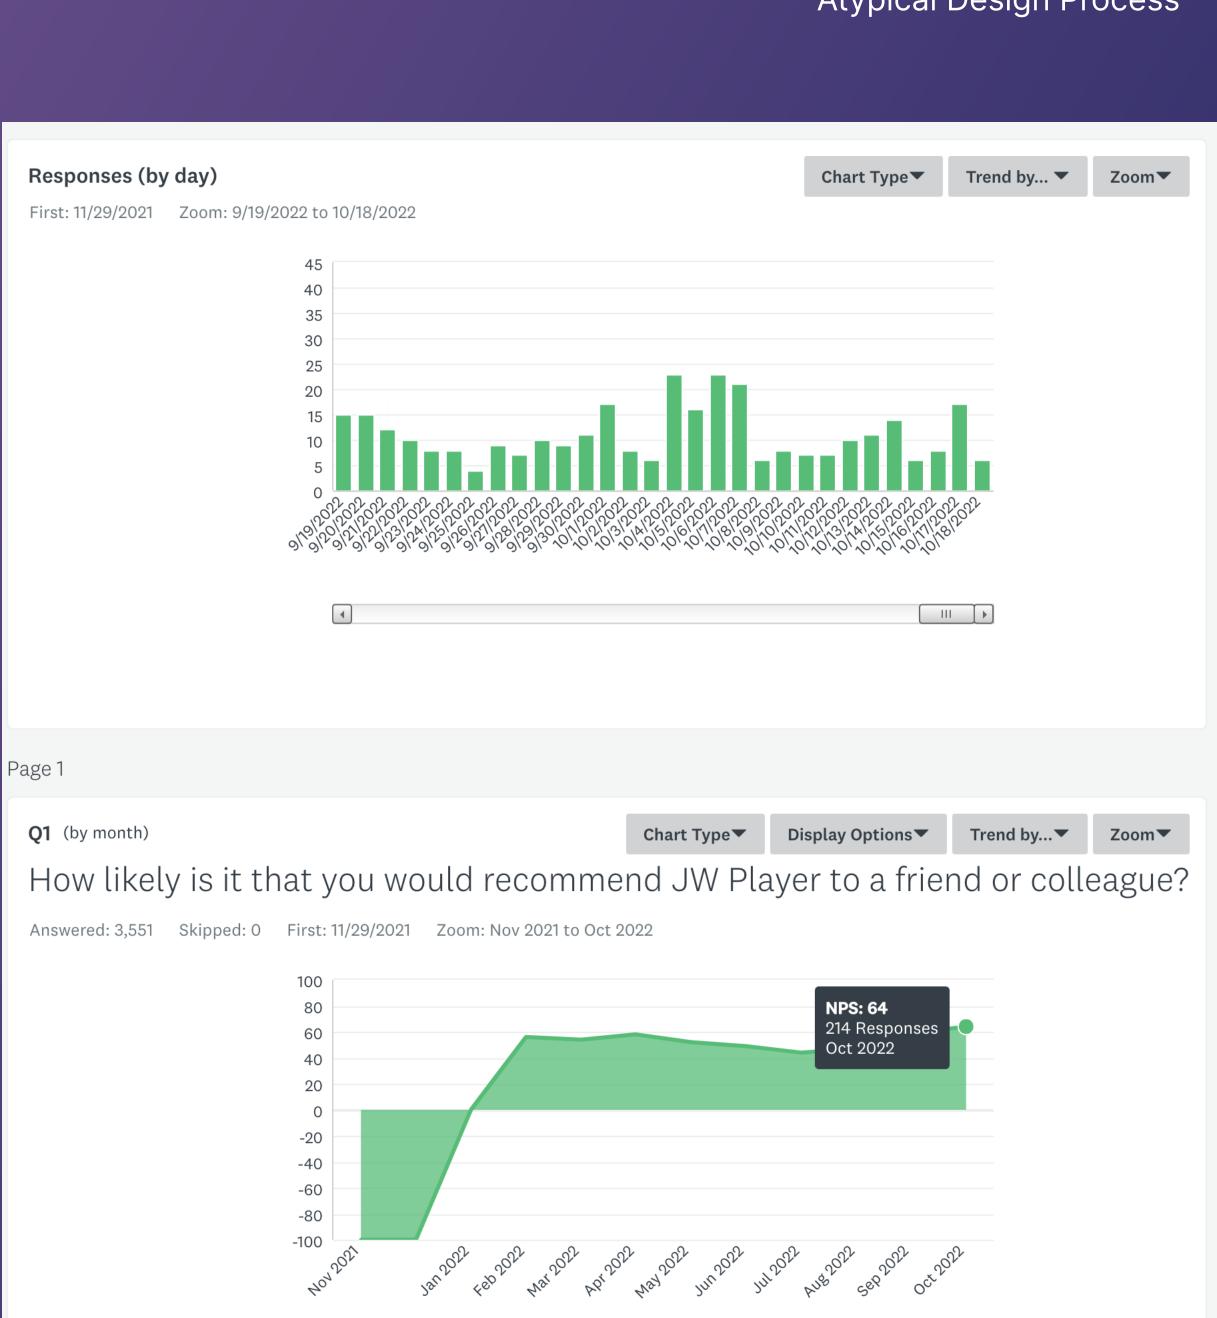

# Monitoring Customer Retention

Through integrated SurveyMonkey forms, we're also able to capture customer data such Net Promoter Scores.

Our current NPS score is 64.